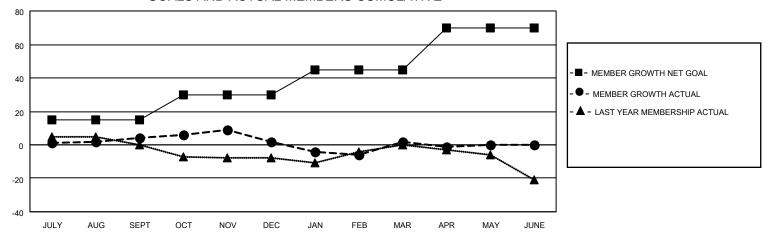

## District 14 W

| Clubs         |               |             |               | Members               |                       |                         |                                                    |
|---------------|---------------|-------------|---------------|-----------------------|-----------------------|-------------------------|----------------------------------------------------|
|               | RESULTS FOR   | R 2020-2021 |               | RESULTS FOR 2020-2021 |                       |                         |                                                    |
| QUARTER       | NEW CLUB GOAL | NEW CLUBS   | DROPPED CLUBS | QUARTER MEMB          | ER GROWTH NET<br>GOAL | MEMBER GROWTH<br>ACTUAL | DROPPED<br>MEMBERS ACTUAL<br>(including transfers) |
| JULY/AUG/SEPT | 2             | 0           | 0             | JULY/AUG/SEPT         | 15                    | 13                      | 9                                                  |
| OCT/NOV/DEC   | 1             | 0           | 0             | OCT/NOV/DEC           | 15                    | 13                      | 14                                                 |
| JAN/FEB/MAR   | 1             | 0           | 0             | JAN/FEB/MAR           | 15                    | 10                      | 10                                                 |
| APR/MAY/JUNE  | 1             | 0           | 0             | APR/MAY/JUNE          | 25                    | 1                       | 4                                                  |

### GOALS AND ACTUAL MEMBERS CUMULATIVE

| DROPPED CLUBS: 0          |    | 10 CLUBS OF 31 ADDED 1 OR MORE<br>NEW MEMBERS | GENDER DISTRIBUTION  MALE 455 (71.54%) |             |    |
|---------------------------|----|-----------------------------------------------|----------------------------------------|-------------|----|
| DROPPED MEMBERS           |    |                                               | FEMALE 1                               | 81 (28.46%) |    |
| DECEASED                  | 13 | CLICK HERE FOR CUMULATIVE                     | TOTAL FAMILY UNIT MEMBERS              |             | 68 |
| CLUB CANCELLED 0 OTHER 24 |    | MEMBERSHIP DATA                               | FAMILY MEMBERS PAYING HALF             |             | 36 |
|                           |    |                                               |                                        |             | 30 |
| TOTAL                     | 37 |                                               |                                        |             |    |